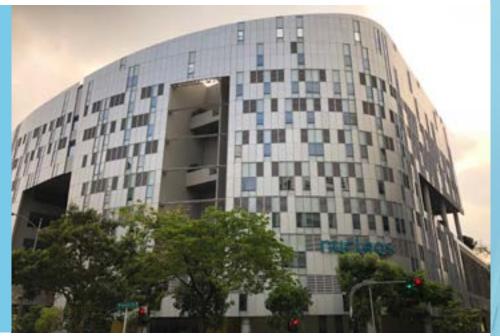

## **NUCLEOS AT ONE NORTH SINGAPORE**

Lum Chang Building Contractors Pte Ltd (Main Contractor)

## SCOPE OF WORKS

- GLAZING-STICK SYSTEM CURTAIN WALL
- CLADDING WORK
- CANOPY
- SHOP FRONT
- UNITIZED CURTAIN WALL
- STEEL WORK (380 TONNE)

AREA: 24,000 M<sup>2</sup>