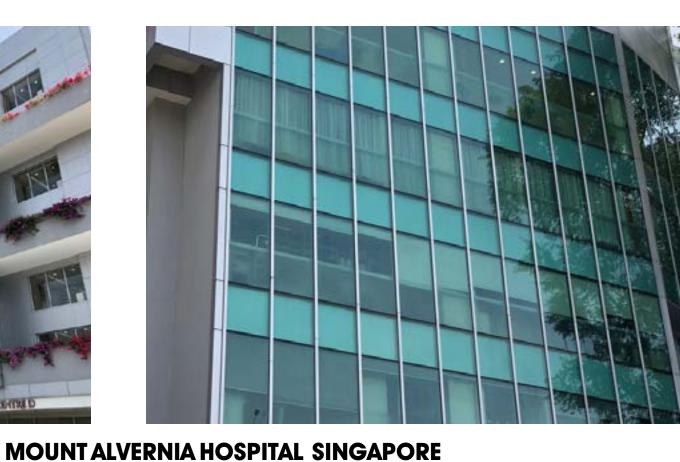

## NG TENG FONG GENERAL HOSPITAL SINGAPORE

GS Engineering & Construction Co., Ltd. (Main Contractor)

#### SCOPE OF WORKS

- SEMI UNITIZED CURTAIN WALL
- BOMB BLAST CURTAIN WALL
- LOUVERS
- UNITIZED CURTAIN WALL
- STEEL WORK

AREA: 39,000 M<sup>2</sup>