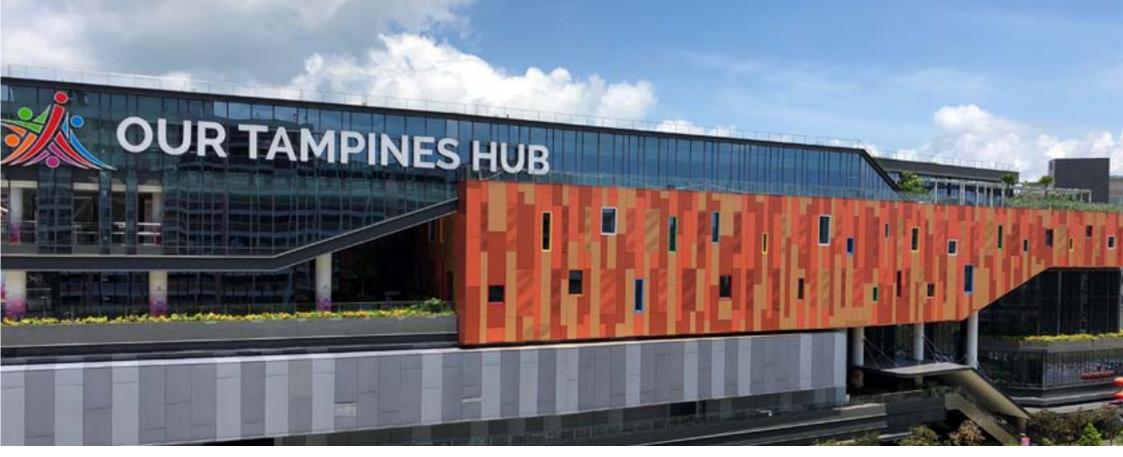

## **OUR TAMPINES HUB SINGAPORE**

Hexacon Construction Pte Ltd (Main Contractor)

## **SCOPE OF WORKS**

- · GLAZING- STICK SYSTEM CURTAIN WALL
- CLADDING WORK
- LOUVERS AND TRELLIS
- UNITIZED CURTAIN WALL
- STEEL WORK (550 TONNE)

AREA: 60,000 M<sup>2</sup>