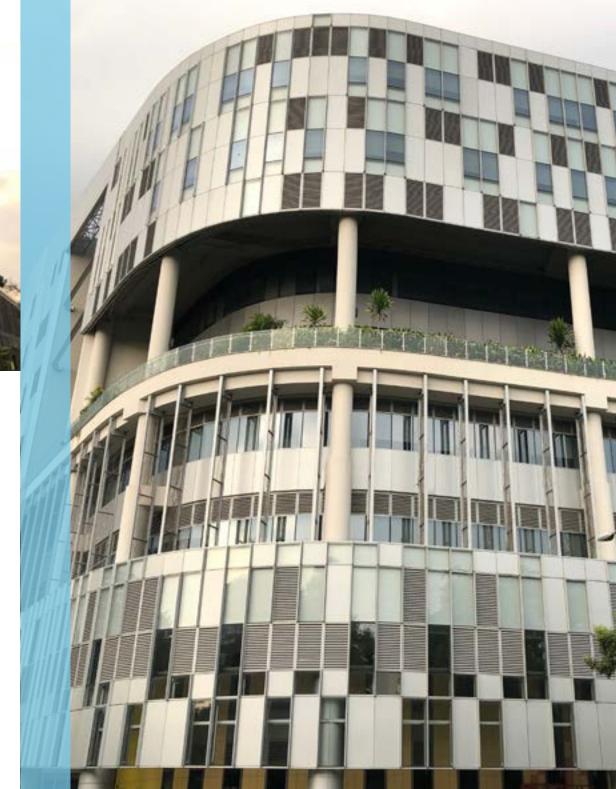

## **NUCLEOS AT ONE NORTH SINGAPORE**

Lum Chang Building Contractors Pte Ltd (Main Contractor)

## SCOPE OF WORKS

- GLAZING-STICK SYSTEM CURTAIN WALL
- CLADDING WORK
- CANOPY
- SHOP FRONT
- UNITIZED CURTAIN WALL
- STEEL WORK (380 TONNE)

AREA: 24,000 M<sup>2</sup>