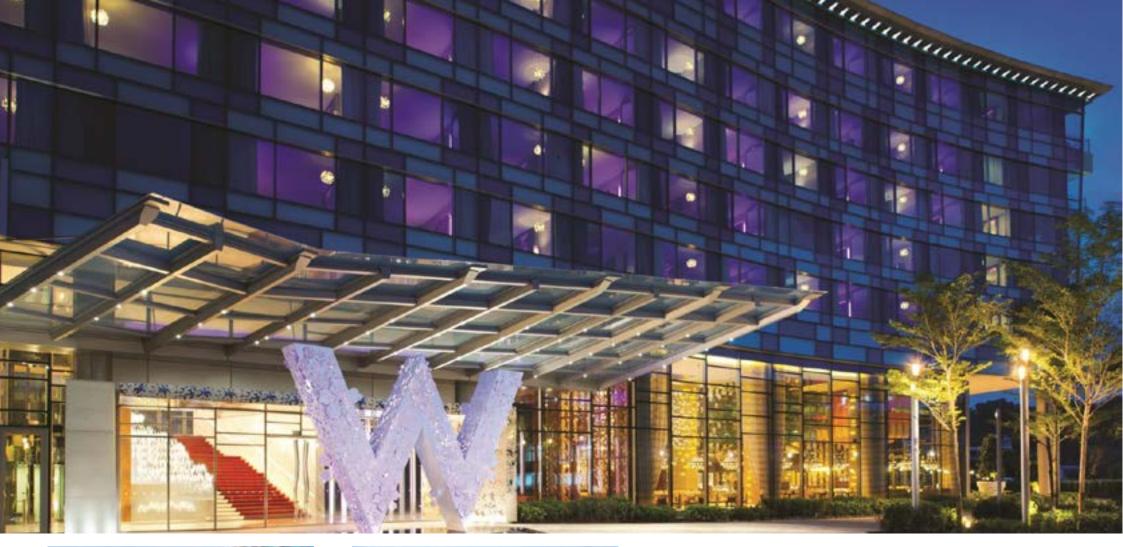

## **SENTOSA COVE W HOTEL**

Lum Chang Building Contractors Pte Ltd (Main Contractor)

## **SCOPE OF WORKS**

- ALUMINIUM CLADDING WORK
- CANOPY 800 M<sup>2</sup>
- TRELLIS 2600 M<sup>2</sup>
- GLASS WORKS